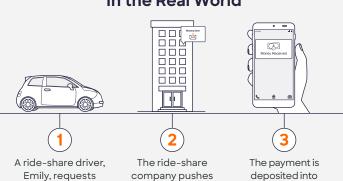

#### **Typical Uses**

- Government payouts
- Airline vouchers

a same-day

wage payout

- Approved insurance claim disbursements
- Salaries and commissions
- Loan distributions

her account in

minutes and instant

confirmations are

sent to both parties

#### In the Real World

the payment to

her Discover

Prepaid Card

<sup>&</sup>lt;sup>1</sup>Funds are usually available within 30 minutes of a transfer

<sup>&</sup>lt;sup>2</sup> Discover\* Deliver is not a payment ap