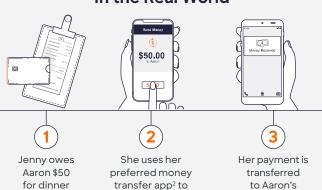

#### In the Real World

send the payment

from her Discover

Debit Card to Aaron